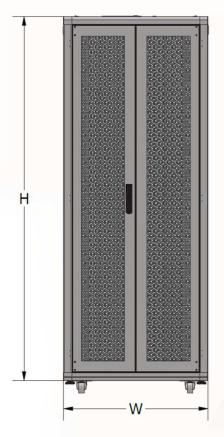

Size:

Width (Useful):

Depth (Useful):

Height (Useful):

On 800 version, 2 front vertical cable management

Pinion Feet

|  | 2 |  |
|--|---|--|
|  |   |  |

agg. draft/2022

42U

800 (760) mm

1000 (915) mm

2017 (1890) mm

Front View

Side View

Rear View

Top View