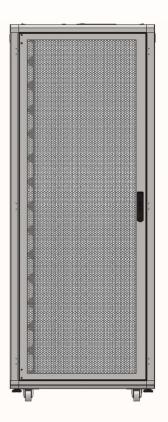

Passive ventilation slots and perforated panels for the recirculation of hot air

Front single door perforated 80% - Reversible, with quick release hinges system.

With foldaway handle, 2 key supplied. Opening 110°

Rear, vertical double door, perforated 80%

Blind side panels removable, two sections, with quick release system and door lock 1/4 turn lock;

600 (560) mm

1000 (915) mm

2017 (1890) mm

Front and rear 19 " in 20/10 galvanized steel side uprights adjustable in depth;

42U

800 (760) mm

1000 (915) mm

2017 (1890) mm

Front View

Side View

Rear View

Top View