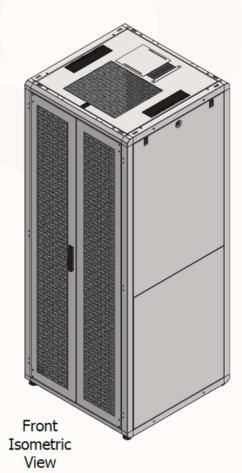

Passive ventilation slots and perforated panels for the recirculation of hot air

Front single door perforated 80% - Reversible, with quick release hinges system.

With foldaway handle, 2 key supplied. Opening 110°

Rear, vertical double door, perforated 80%

Blind side panels removable, two sections, with quick release system and door lock 1/4 turn lock;

600 (560) mm

1000 (915) mm

2017 (1890) mm

Front and rear 19 " in 20/10 galvanized steel side uprights adjustable in depth;

Roof with predisposition for mounting 2-4 fans ventilation unit.

Pre-punched and brushes space for cable inlet.

Levelling feet and wheels;

Standard ground kit;

Static Load Capacity: 2000kg

Optional - Finishing plinth H100mm

42U

800 (760) mm

1000 (915) mm

2017 (1890) mm

Front View

Side View

Rear View

Top View