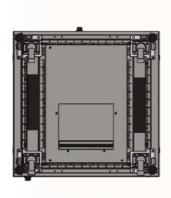

**Bottom View** 

|   | CC                              | OMPONENT LIST |                                 |
|---|---------------------------------|---------------|---------------------------------|
| 1 | Top Panel Sliding Cable Entry   | 9             | Lower Side Panel                |
| 2 | Top Panel                       | 10            | Bottom Panel with Cable Entries |
| 3 | Top Panel Brushed Cable Entry   | 11            | Caster & Pinion Feet            |
| 4 | Perforated Rear Door            | 12            | Perforated Front Doors          |
| 5 | Cabinet Main Frame              | 13            | Vertical Cable Organiser        |
| 6 | 19'' Device Mounting Rail       | 14            | Front Door Locking Mechanism    |
| 7 | Upper Side Panel                | 15            | Horizontal Support Bar          |
| 8 | Side Panel Plastic Sliding Lock | 16            | Side Panel Barrel Lock System   |
|   | ·                               |               | ·                               |