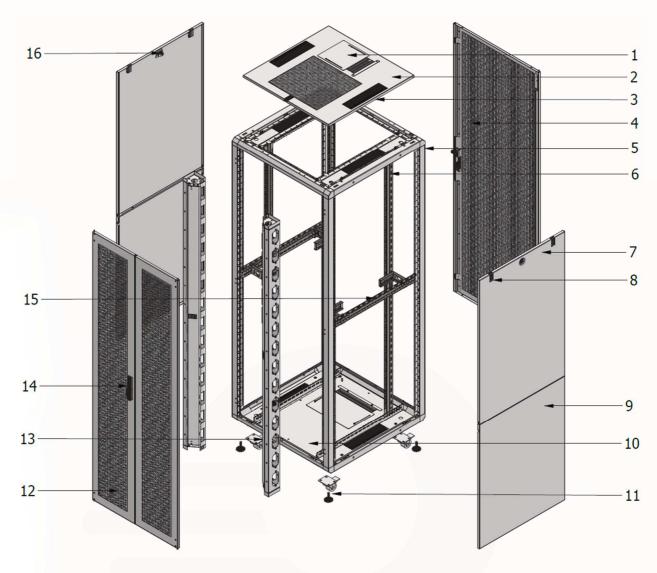

**Bottom View** 

|   | CC                              | OMPONENT LIST |                                 |
|---|---------------------------------|---------------|---------------------------------|
| 1 | Top Panel Sliding Cable Entry   | 9             | Lower Side Panel                |
| 2 | Top Panel                       | 10            | Bottom Panel with Cable Entries |
| 3 | Top Panel Brushed Cable Entry   | 11            | Caster & Pinion Feet            |
| 4 | Perforated Rear Door            | 12            | Perforated Front Doors          |
| 5 | Cabinet Main Frame              | 13            | Vertical Cable Organiser        |
| 6 | 19'' Device Mounting Rail       | 14            | Front Door Locking Mechanism    |
| 7 | Upper Side Panel                | 15            | Horizontal Support Bar          |
| 8 | Side Panel Plastic Sliding Lock | 16            | Side Panel Barrel Lock System   |
|   | ·                               |               | ·                               |