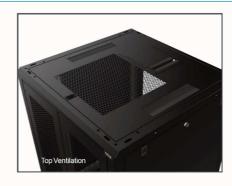

Roof with predisposition for mounting 2-4 fans ventilation unit.

Pre-punched and brushes space for cable inlet.

Levelling feet and wheels;

Standard ground kit;

Static Load Capacity: 2000kg

Optional - Finishing plinth H100mm