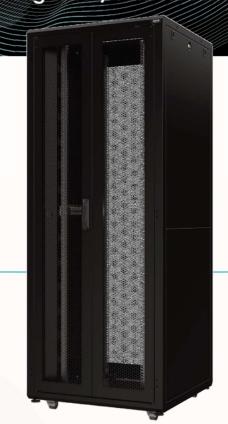

## Description

The ORCA Networking SERVER cabinets are designed and manufactured in compliance with quality and safety standards, optimal solutions for the management and organization of structure cabling. Orca system offers a range of wall racks with relative accessories. Rack cabinets are distinguished by their exceptional robustness, which, combined with affordability and simplicity of assembly/disassembly, place them at the top of their category.

Passive ventilation slots and perforated panels for the recirculation of hot air

Front single door perforated 80% - Reversible, with quick release hinges system.

With foldaway handle, 2 key supplied. Opening 110°

Rear, vertical double door, perforated 80%

Blind side panels removable, two sections, with quick release system and door lock 1/4 turn lock;

600 (560) mm

1000 (915) mm

2017 (1890) mm

Front and rear 19 " in 20/10 galvanized steel side uprights adjustable in depth;