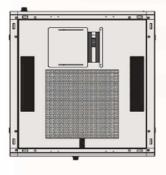

**Bottom View** 

|   | CC                              | OMPONENT LIST |                                 |
|---|---------------------------------|---------------|---------------------------------|
| 1 | Top Panel Sliding Cable Entry   | 9             | Lower Side Panel                |
| 2 | Top Panel                       | 10            | Bottom Panel with Cable Entries |
| 3 | Top Panel Brushed Cable Entry   | 11            | Caster & Pinion Feet            |
| 4 | Perforated Rear Door            | 12            | Perforated Front Doors          |
| 5 | Cabinet Main Frame              | 13            | Vertical Cable Organiser        |
| 6 | 19'' Device Mounting Rail       | 14            | Front Door Locking Mechanism    |
| 7 | Upper Side Panel                | 15            | Horizontal Support Bar          |
| 8 | Side Panel Plastic Sliding Lock | 16            | Side Panel Barrel Lock System   |
|   | ·                               |               | ·                               |