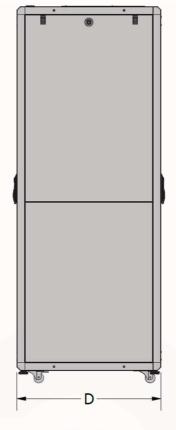

Rear, vertical double door, perforated 80%

Blind side panels removable, two sections, with quick release system and door lock 1/4 turn lock;

600 (560) mm

1000 (915) mm

2017 (1890) mm

Front and rear 19 " in 20/10 galvanized steel side uprights adjustable in depth;

42U

800 (760) mm

1000 (915) mm

2017 (1890) mm

Front View

Side View

Rear View

Top View